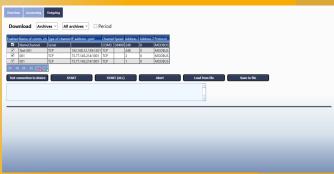

### **Key properties**

- Automatic data collection: The software regularly downloads data from the gas volume convertors according to the required schedule. The system allows for choosing between manual or automatic data downloading.
- Reliability: Our system ensures high accuracy and reliability of the received data, which is crucial for effectively monitoring and controlling gas consumption.
- Flexible schedule: A 24x7 available system for downloading data according to user-specific schedules and requirements.
- Simple integration: Thanks SQL database, it easily integrates with existing systems for energy management and other IT infrastructures.
- Data visualization: It offers data visualization tools to help users better understand and optimize their gas consumption.

## **Technical specification:**

- Supported platforms: Windows 10 and higher
- Hardware requirements: Processor min. 2GHz, 8GB RAM, 50 GB of free disk space
- Compatibility: Support for ELCOR, ELCORplus, ELCORlite devices and their alternative DATCOM
- Communication protocols: Support for standard data transfer protocols (e.g. ELGAS v2, Modbus RTU, Modbus TCP)