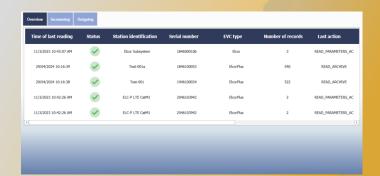

# AMR

Software for automated downloading and collecting data from gas volume converters and dataloggers from ELGAS company.

A software has been developed by ELGAS company for automated downloading and collecting of data from gas volume converters and dataloggers. The Compass software has been updated with an AMR function to facilitate easier and more automated data downloads from measurement devices.

Regular data downloads ensure continuous access to accurate information on gas consumption. The AMR software is ideal for small and medium-sized companies, industrial enterprises, and similar organizations that need to efficiently monitor and analyze gas consumption. The data is stored in an SQL database.