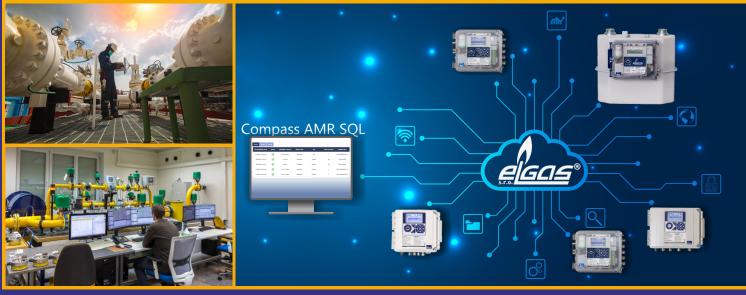

# AMR

Software for automated downloading and collecting data from gas volume converters and dataloggers from ELGAS company.

A software has been developed by ELGAS company for automated downloading and collecting of data from gas volume converters and dataloggers. The Compass software has been updated with an AMR function to facilitate easier and more automated data downloads from measurement devices.

Regular data downloads ensure continuous access to accurate information on gas consumption. The AMR software is ideal for small and medium-sized companies, industrial enterprises, and similar organizations that need to efficiently monitor and analyze gas consumption. The data is stored in an SQL database.

### **Key properties**

- Automatic data collection: The software regularly downloads data from the gas volume convertors according to the required schedule. The system allows for choosing between manual or automatic data downloading.
- Reliability: Our system ensures high accuracy and reliability of the received data, which is crucial for effectively monitoring and controlling gas consumption.
- Flexible schedule: A 24x7 available system for downloading data according to user-specific schedules and requirements.
- Simple integration: Thanks SQL database, it easily integrates with existing systems for energy management and other IT infrastructures.
- Data visualization: It offers data visualization tools to help users better understand and optimize their gas consumption.